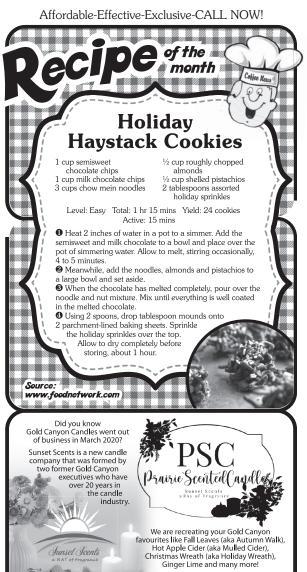

prairiescented candles@gmail.com







LLOYDMINSTER Vaultra

Storage

FREE! New Issue Every Week!

Coffee News To Be Enjoyed

"New Issue Every Week!

"New Issue Every Week!

Cobbee News

"News To Be Enjoyed Over Coffee"

Bonnyville Edition

877-553-6397

www.coffee-news.ca

Vol. 17 No. 50 December 14, 2020

## Everybody's Talking

More than cherry soda: When people grab a soda, the roster of flavours usually includes such things as cola, strawberry soda, ginger ale, and limeade. Now, a soft drink company based in Shizuoka Prefecture, Japan, may have won the competition for the weirdest soda flavours. The company, called Kimura Beverage, has produced sodas with flavours that include pickled plums, curry, melon bread, and eel. Developing the flavours is no small undertaking, as it can t