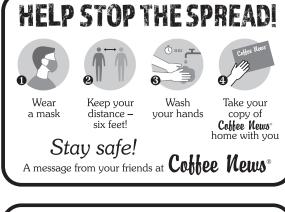

Your interactions with

others may be feisty and

Enjoy the good times. Plans for family or social gatherings might keep you on your toes. Lucky Numbers: 21, 29, 30, 32, 35, 47.

(Feb. 20 - March 20)

Feel free to take your Coffee News home!