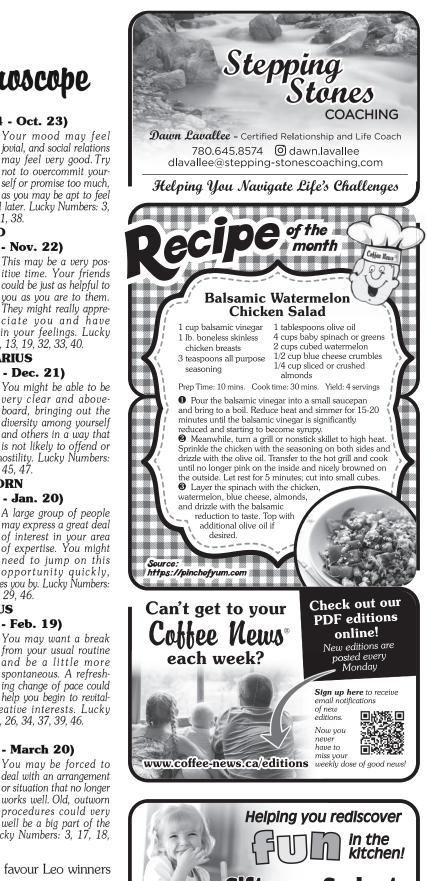

fronts The E Street Band, was in numerous other bands when he first started performing. The first of these was The Rogues in the mid-1960s.

Blue eyes: People with Waardenburg syndrome, a genetic condition, may have some degree of hearing loss as well as pale blue eyes or different coloured eyes, such as one blue eye and one brown eye.

**Soaring bird:** The Andean condor has a great ability to soar. With a wingspan of about 3.3 metres (over 10 ft.), it has been known to soar for five hours over a distance of 160 kilometres (100 mi.) without flapping its wings.

From outer space: The Meteorite Museum at the University of New Mexico, in the city of Albuquerque (U.S.), is a fascinating place. It displays many different kinds of meteorites that have hit earth over the decades, including one





## **Pregnant?** Facing Difficult **Decisions?**

We can help. Call 780.421.1177 or text 587.596.5380

- Confidential Pregnancy Counselling
- Support and Connection to Resources
- Adoption Information and Advice

A Small Miracle

Adoption is the

### www.smallmiraclesadoption.com

Visit us on Facebook-CoffeeNewsWeekly

that weighs one tonne.

Great spread: Tapenade is a pâté made from green or black olives. It is often made with garlic, lemon juice and olive oil, but other ingredients can be added. This dip is great on crackers and baguettes or served with meat dishes.

On the Lighter Side

Which month has 28 days? They all do.

How do you torture an engineer? Tie him to a chair, stand in front of him, and fold up a road map the wrong way.

I hate to always eat and run, but the way I t