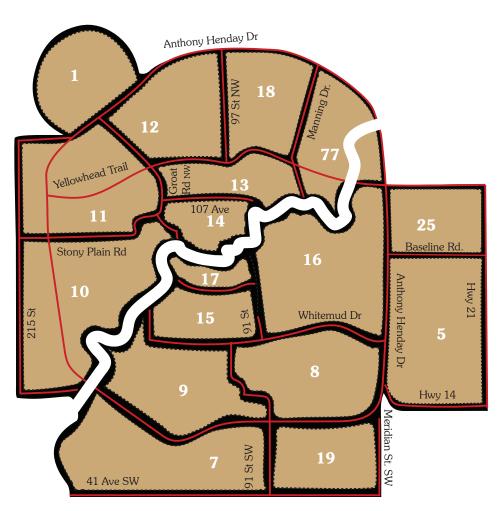

## **Edmonton & Area**

Zone 1: St. Albert

Zone 5: Sherwood Park South

Zone 7: West Ellerslie

Zone 8: Southeast Edmonton

Zone 9: South Edmonton

Zone 10: Southwest Edmonton

Zone 11: West Edmonton

Zone 12: Northwest Edmonton

Zone 13: Central Edmonton

Zone 14: Downtown Edmonton

Zone 15: South Central Edmonton

Zone 16: East Edmonton

Zone 17: U of A/Whyte Ave.

Zone 18: North Central Edmonton

Zone 19: East Ellerslie\*

Zone 25: Sherwood Park North

Zone 77: Northeast Edmonton

\*Prebooking

Each zone (represented by a different number) represents an independent edition. Rates are based on ONE edition.

Maps are not to scale.