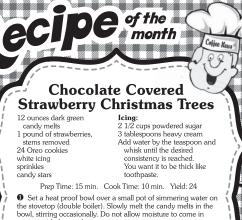

Prep Time: 15 min. Cook Time: 10 min. Yield: 24 **0** Set a heat proof bowl over a small pot of simmering water on the stovetop (double boiler). Slowly melt the candy melts in the bowl, stirring occasionally. Do not allow moisture to come in contact with the candy. **2** Spoon or pipe a small amount of icing onto the top of each Oreo. This will adhere the strawberry to the cookie base. **30** Once candy melts are fully melted, turn the heat to low while you dip the strawberries using a toothpick inserted into the cut end. **40** Shake off excess candy coating gently. Using a second toothpick inserted into the pointed end of the dipped strawberry, carefully place the strawberry on top of the icing on the Oreo. **50** Decorate with sprinkles and a candy star while the candy coating is still wet. It will usually dry in about 10 minutes.