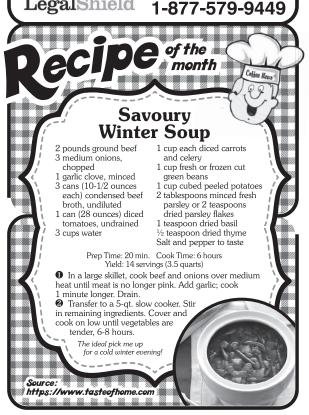

ffee News home!



On the Lighter Side

What did the grapes say when the hippo stepped on them? Nothing. They just let out a little wine.

Barry: "That parrot is talking about American history, math problems, and English literature."

Larry: "That's because it used to be a teacher's pet."

What happens when a dog eats garlic? His bark becomes worse than his bite.

Knock! Knock! Who's there? Lion. Lion who? Lion on a block of ice can send shivers down your spine.

What do you get if you cross an antelope with a journalist? A Gnus reporter.

## Answers

2. Aristocracy 3. True 4. Sir Alexander Fleming 5. Desert locust Trivia answers: 1. Japanese art of growing dwart trees

For available franchise opportunities - visit coffeenewscanada.com © Published with Permission by Capital Marketing Ltd



09-South Edmonton