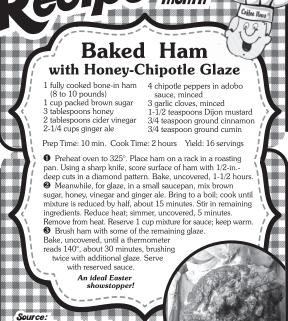

rman," a mid-1800s man wore a handmade leather suit as he continually walked a 365-mile (587-km) circuit between the Hudson and the Connecticut rivers.

Blue hunter: The Bluetick Coonhound is a dog bred for its hunting ability. They need a lot of exercise, but make good pets because they are affectionate and loyal. Their coats have a blue tinge with black and tan markings.

**Staying still:** During the rapid eye movement (REM) part of sleep, which is when dreams occur, people don't usually move much because their arms and legs are temporarily paralyzed. This is called "atonia."

Garden getaway: In Toronto, Ontario (Canada), the Allan Gardens Conservatory is warm, even on a cold winter day. Full of tropical plants and flowers such as cacti and orchids,



780-220-6397

coffee-news.ca







, 13, 23, 25, 31, 4*2*. PISCES (Feb. 20 - March 20)

being buffeted about by a lot of planetary energies. You may feel overwhelmed. This might be a good time to do a retreat,

This week your sign is

if you can. Lucky numbers: 6, 22, 23, 29, 38, 40.



**Good Fit?** Capital Marketing, publishers of Coffee News in Northern Alberta, is looking for partners in rural areas in Northern Alberta to promote the paper in their region

Dressing may qualify.

If you love to meet new people, are entrepreneurial in spirit, and have some sales background, we would love to have a chat with you. Email info@coffee-news.ca and tell us why you love Coffee News, and why you would like to share the good news stores we provide with your community. We'll be in touch after we get your email. Don't forget to inc